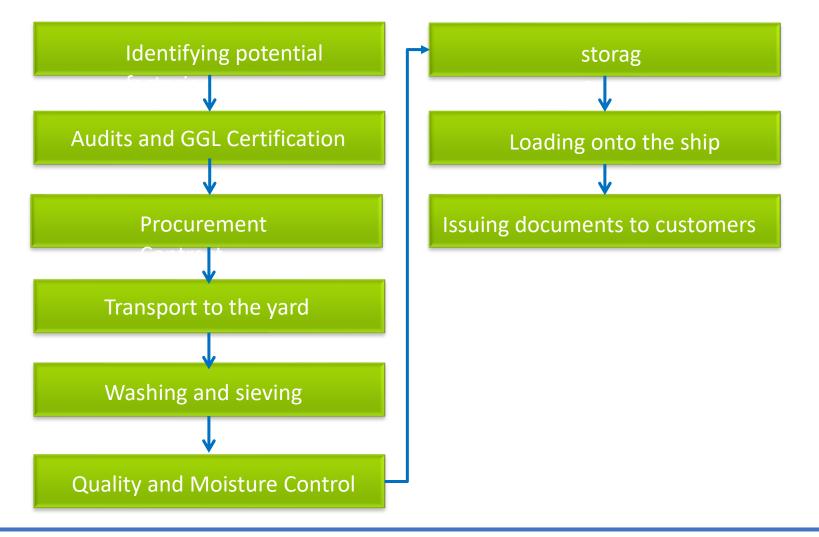

yard consists of 3 wheels loaders and an independent weight bridge.







# Lahad Datu Port (East Malaysia)

- Harbor draft 12m
- Maximum vessel size: 20,000 mt
- No beam limit
- Customs and immigration inspections
  - can be done locally
- Stockpile within 3km of the port
- Loading with crane and bucket
- ♦ 10,000 ton in 5 days







# Kuantan Port (West Malaysia)

- Harbor draft 16m
- Maximum vessel size 50,000 mt
- No beam limit
- Customs and immigration inspections
  can be done locally
- Port Stockpiling
- Loading by conveyor belt
- ♦ 10,000 tons in 5 days







# Certification

- All are GGL certified.
- If you don't have a preference, we will offer less expensive non-GGL certified options.
- Fumigation certification can also be provided if required.





# **Workflow Process**







#### Inquiry

ARROWFIELD Co., Ltd.

5-16 Honjo, Koyoen, Nishinomiya, Hyogo 662-0015, Japan 🕿 +81-798-75-1100

⊠ info@arrowfield.co.jp

If you have any questions or concerns, please feel free to contact us.

<u>https://ssl.arrowfield.co.jp/company%20-%20EN.html</u>

Image: Imag