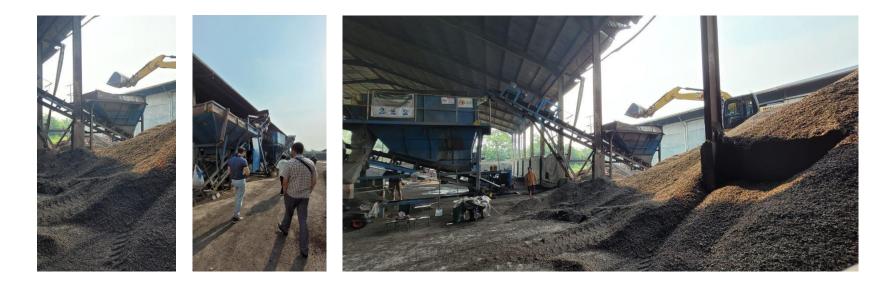

# **Common yard facilities**

Yard or storage facility: 9,000 to 20,000 m2

- The production line consists of two to three sieving machines.
- Capable of processing 10,000 to 40,000 tons per month
- A typical yard consists of 3 wheels loaders and an independent weight bridge.