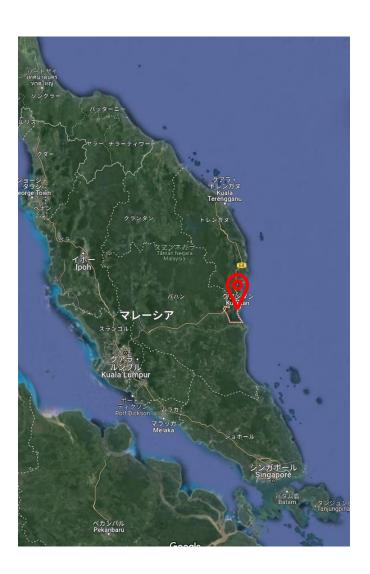

## PKS supply availability and timing

| Country       | Port                              | Monthly supply<br>available | Supply start time |
|---------------|-----------------------------------|-----------------------------|-------------------|
| East Malaysia | Lahad Datu Port, Sabah            | 20,000MT                    | April, 2024       |
| West Malaysia | Kuantan Port or Pasir Gudang Port | 10,000MT                    | January, 2024     |

# Lahad Datu Port (East Malaysia)

- Harbor draft 12m
- Maximum vessel size: 20,000 mt
- No beam limit
- Customs and immigration inspections
  - can be done locally
- Stockpile within 3km of the port
- Loading with crane and bucket
- ♦ 10,000 ton in 5 days

# Kuantan Port (West Malaysia)

- Harbor draft 16m
- Maximum vessel size 50,000 mt
- No beam limit
- Customs and immigration inspections
  can be done locally
- Port Stockpiling
- Loading by conveyor belt
- ♦ 10,000 tons in 5 days