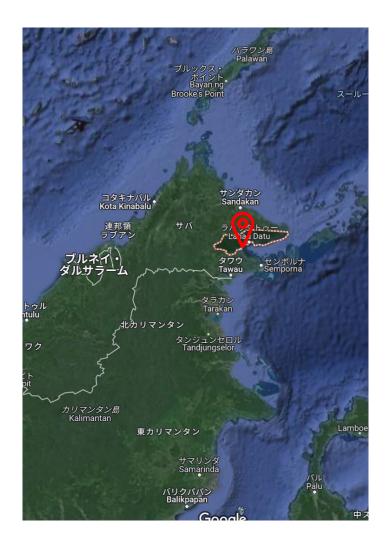

## PKS supply availability and timing

| Country       | Port                              | Monthly supply<br>available | Supply start time |
|---------------|-----------------------------------|-----------------------------|-------------------|
| East Malaysia | Lahad Datu Port, Sabah            | 20,000MT                    | April, 2024       |
| West Malaysia | Kuantan Port or Pasir Gudang Port | 10,000MT                    | January, 2024     |

# Lahad Datu Port (East Malaysia)

- Harbor draft 12m
- Maximum vessel size: 20,000 mt
- No beam limit
- Customs and immigration inspections
  - can be done locally
- Stockpile within 3km of the port
- Loading with crane and bucket
- ♦ 10,000 ton in 5 days